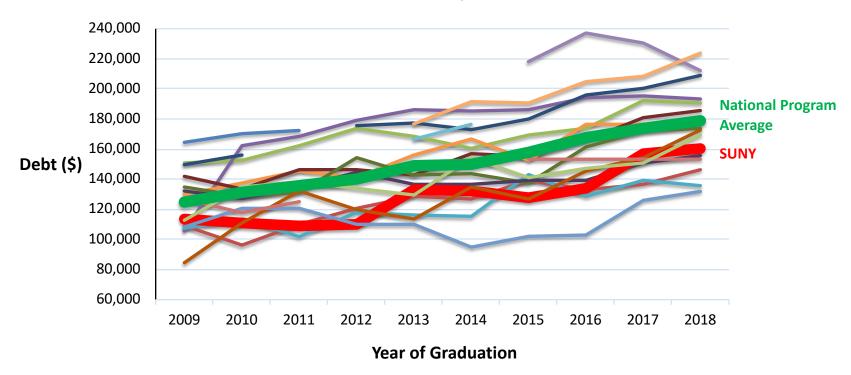

## Optometry School Indebtedness of Students who Took out Loans by School (USA Citizens)\*

|                          | 2009    | 2010    | 2011    | 2012    | 2013    | 2014    | 2015    | 2016    | 2017    | 2018    |
|--------------------------|---------|---------|---------|---------|---------|---------|---------|---------|---------|---------|
| SUNY                     | 113,580 | 110,987 | 109,016 | 109,767 | 133,195 | 132,387 | 127,524 | 134,026 | 156,982 | 160,423 |
| National Program Average | 124,855 | 131,599 | 135,603 | 140,538 | 148,684 | 150,093 | 157,790 | 167,482 | 174,165 | 178,922 |

<sup>\*</sup>Each thin colored line represents a different school (source: ASCO).